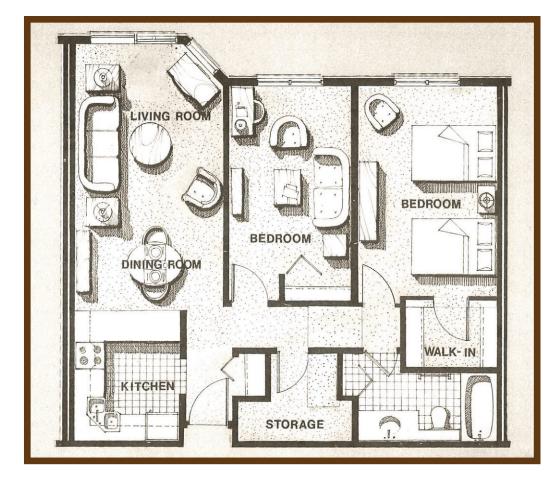

## COVENTRY TWO BEDROOM

| COVENTRY        | 868 SQ. FEET    |
|-----------------|-----------------|
| Living/Dining:  | 11' 7" x 18' 5" |
| Kitchen:        | 8' x 9' 5"      |
| Bedroom:        | 8' 10" x 15'    |
| Master Bedroom: | 9′ 10″ x 15′    |
| Bathroom:       | 9′ 11″ x 5′ 5″  |
| Storage Closet: | 8' 10" x 6' 6"  |

This two-bedroom home features:

- Heating and cooling individually controlled in each aparment
- Semi-bay window wall for maximum light
- Family-sized kitchen with oak faced cabinets and lighted work space
- Frost-free refrigerator, electric range and oven, plus garbage disposal
- Bathtub and shower combination with grab bars
- Walk-in storage closet, linen closet, entry closet, and wardrobe closet
- Selection of carpeting and vinyl flooring